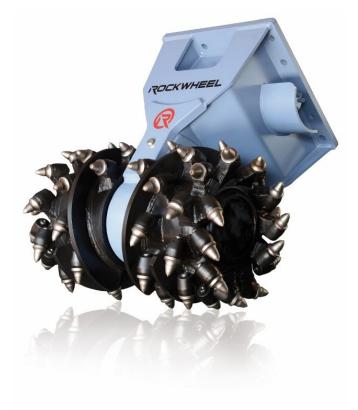

## TECHNICAL DESCRIPTION ROCKWHEEL D30

The Rockwheel D30 Hydraulic Cutting Unit can be supplied with either Scaling/Grinding Cutting Drums or Rock Cutting Drums.

| Maximum Input Power | 110 kW              | 147.4 hp                  |
|---------------------|---------------------|---------------------------|
| Maximum Flow        | 460.0 lpm           | 101.2 UK gpm              |
| Recommended Flow    | 320.0 lpm           | 70.4 UK gpm               |
| Maximum Pressure    | 400 bar             | 5,801 psi                 |
| Output Shaft Torque | 21,376 Nm @ 320 bar | 15,767 lbf ft @ 4,641 psi |
| Pick Force          | 63.2 kN @ 320 bar   | 9,937 lbf @ 4,641 psi     |
| Output Shaft Speed  | 76.0 rpm @ 220 lpm  | 76.0 rpm @ 70.4 UK gpm    |
| Pick Speed          | 2.7 m/s @ 220 lpm   | 536 ft/min @ 70.4 UK gpm  |
| Unit Weight         | 1,444 kg            | 3,183 lbs                 |
| Excavator Range     | 26 – 38 tonne       | 26 – 38 tonne             |