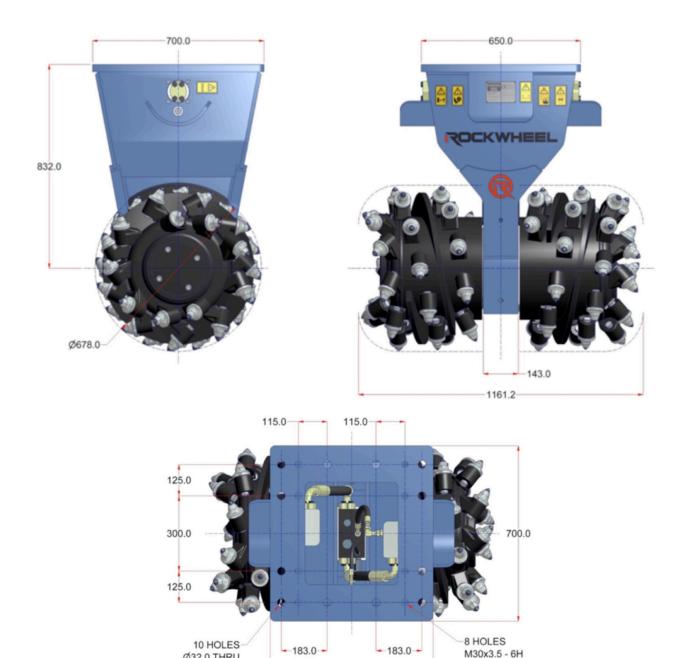

## TECHNICAL DESCRIPTION ROCKWHEEL D30

To simplify installation the Rockwheel D30 mounting flange is designed to suit existing hydraulic breakers.

650.0

Ø32.0 THRU