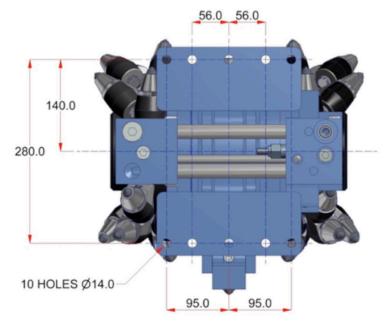

## TECHNICAL DESCRIPTION ROCKWHEEL G5

To simplify installation the Rockwheel G5 mounting flange is designed to suit existing hydraulic breakers.