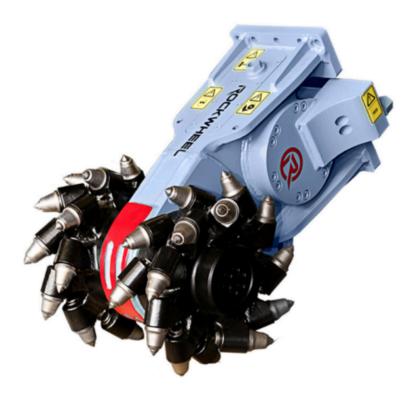

## TECHNICAL DESCRIPTION ROCKWHEEL G5

The Rockwheel G5 Hydraulic Cutting Unit can be supplied with either Scaling/Grinding Cutting Drums or Rock Cutting Drums.

| Maximum Input Power      | 22 kW              | 29.5 hp                    |
|--------------------------|--------------------|----------------------------|
| Maximum Flow             | 65.01 lpm          | 14.3 UK gpm                |
| Recommended Flow         | 40.0 lpm           | 8.8 UK gpm                 |
| Maximum Pressure         | 400 bar            | 5,801 psi                  |
| Output Shaft Torque      | 3,750 Nm @ 320 bar | 2,750 lbf ft @ 4,641 psi   |
| Pick Force               | 21.8 kN @ 330 bar  | 4,900 lbf @ 4,641 psi      |
| Output Shaft Speed       | 50.0 rpm @ 40 lpm  | 50.0 rpm @ 8.8 UK gpm      |
| Pick Speed               | 0.9 m/s @ 40 lpm   | 2.95 ft/s @ 8.8 UK gpm 939 |
| Unit Weight              | 181 kg             | 398.2 lbs                  |
| Excavator Range          | 2.5 - 6.0 tonne    | 2.5 - 6.0 tonne            |
| No of Picks (Rock Drums) | 32 (19.4 mm Shank) | 32 (0.76" Shank)           |