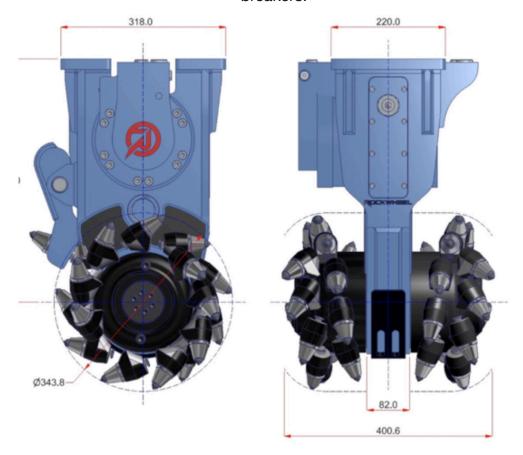

## TECHNICAL DESCRIPTION ROCKWHEEL G5

The Rockwheel G5 Hydraulic Cutting Unit can be supplied with either Scaling/Grinding Cutting Drums or Rock Cutting Drums.

| Maximum Input Power      | 22 kW              | 29.5 hp                    |
|--------------------------|--------------------|----------------------------|
| Maximum Flow             | 65.01 lpm          | 14.3 UK gpm                |
| Recommended Flow         | 40.0 lpm           | 8.8 UK gpm                 |
| Maximum Pressure         | 400 bar            | 5,801 psi                  |
| Output Shaft Torque      | 3,750 Nm @ 320 bar | 2,750 lbf ft @ 4,641 psi   |
| Pick Force               | 21.8 kN @ 330 bar  | 4,900 lbf @ 4,641 psi      |
| Output Shaft Speed       | 50.0 rpm @ 40 lpm  | 50.0 rpm @ 8.8 UK gpm      |
| Pick Speed               | 0.9 m/s @ 40 lpm   | 2.95 ft/s @ 8.8 UK gpm 939 |
| Unit Weight              | 181 kg             | 398.2 lbs                  |
| Excavator Range          | 2.5 - 6.0 tonne    | 2.5 - 6.0 tonne            |
| No of Picks (Rock Drums) | 32 (19.4 mm Shank) | 32 (0.76" Shank)           |

## TECHNICAL DESCRIPTION ROCKWHEEL G5

To simplify installation the Rockwheel G5 mounting flange is designed to suit existing hydraulic breakers.